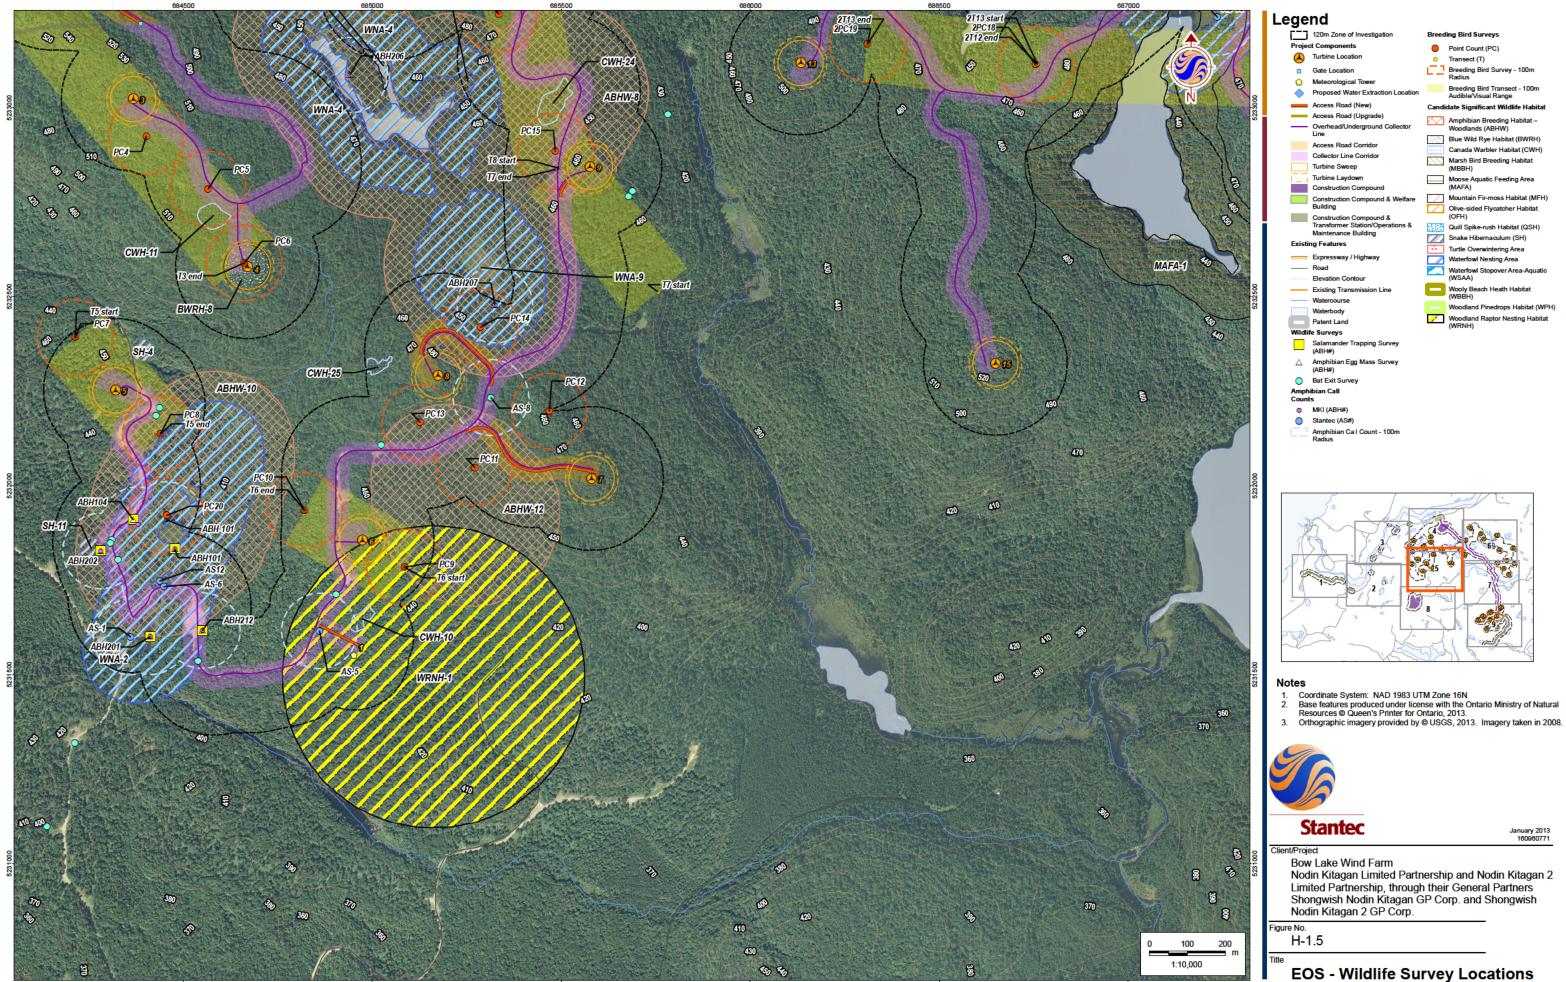

#### Wildlife Survey Locations

679000

679500

67850

## January 2013 160960771 Nodin Kitagan Limited Partnership and Nodin Kitagan 2 Limited Partnership, through their General Partners Shongwish Nodin Kitagan GP Corp. and Shongwish

**EOS - Wildlife Survey Locations** 

Legend

Project Comp

120m Zone of Investiga

Turbine Location

Breeding Bird Surveys

Point Count (PC)

January 2013 160960771