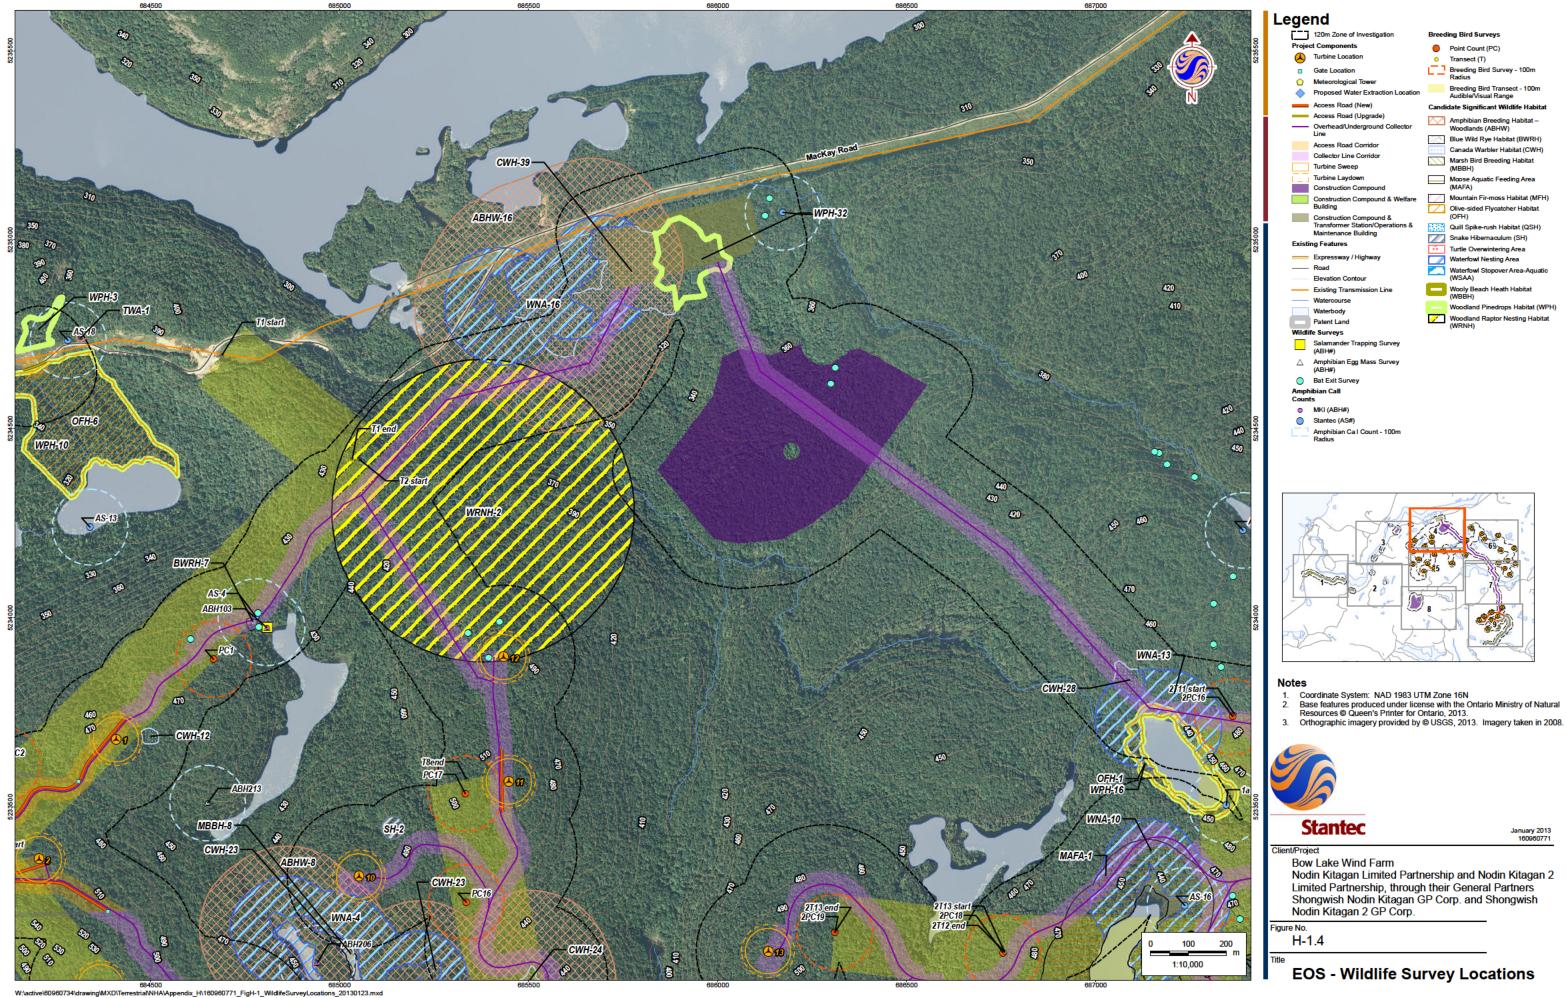

#### Wildlife Survey Locations

679000

679500

67850

## January 2013 160960771 Nodin Kitagan Limited Partnership and Nodin Kitagan 2 Limited Partnership, through their General Partners Shongwish Nodin Kitagan GP Corp. and Shongwish

**EOS - Wildlife Survey Locations** 

Legend

Project Comp

120m Zone of Investiga

Turbine Location

Breeding Bird Surveys

Point Count (PC)

January 2013 160960771