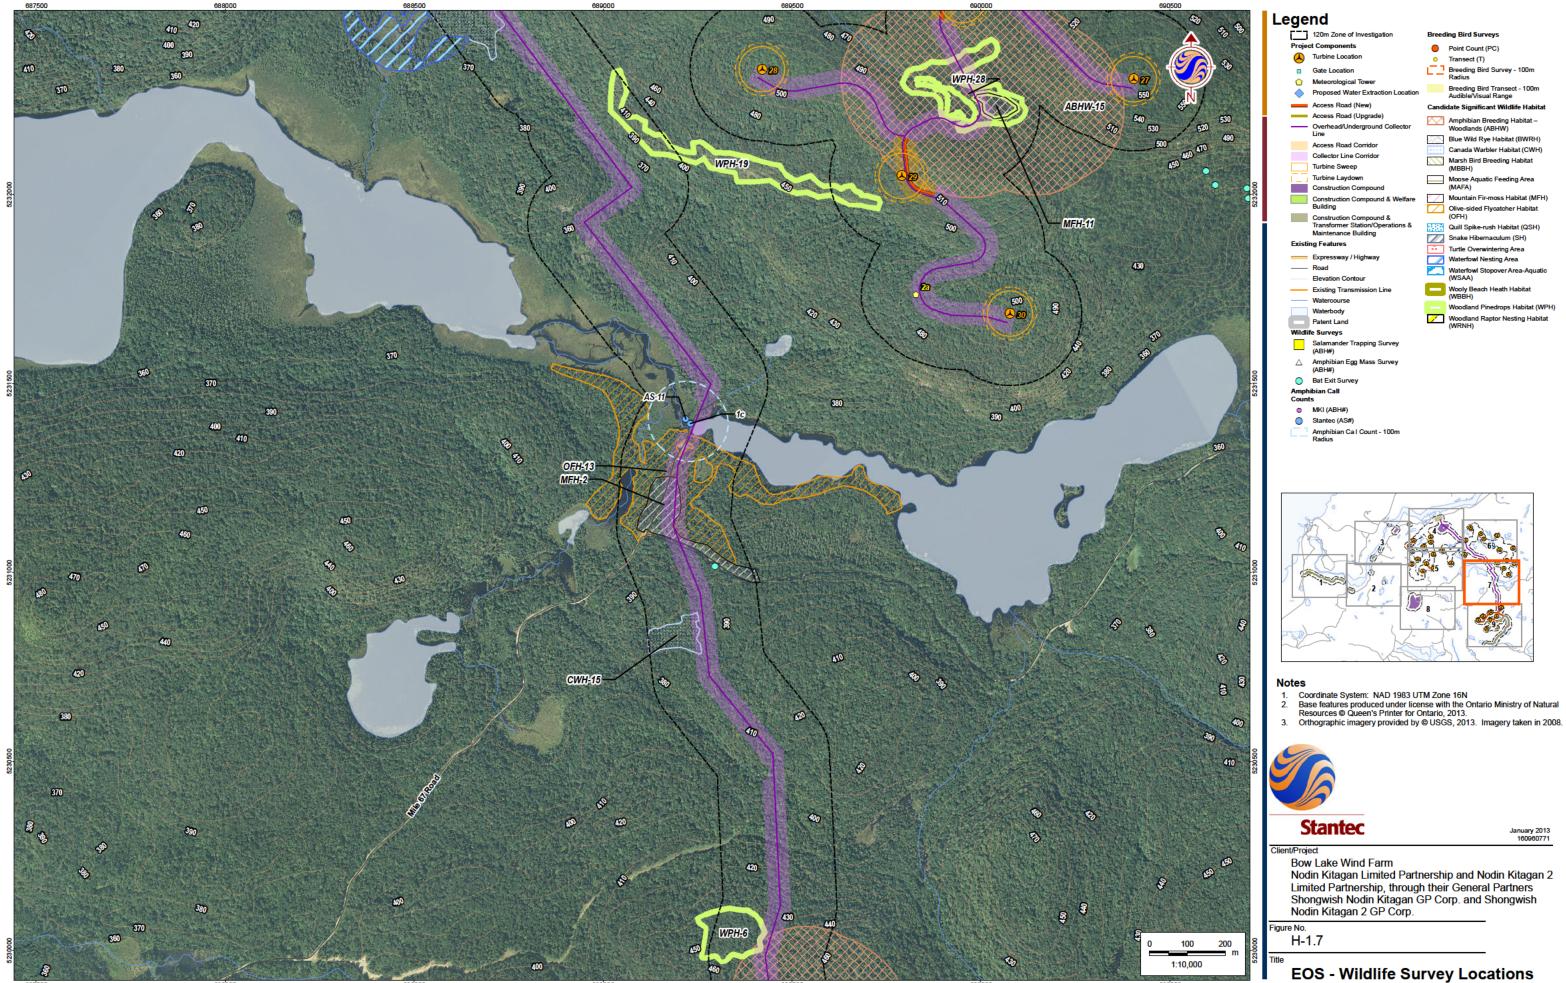

Legend

Project Comp

120m Zone of Investiga

Turbine Location

Breeding Bird Surveys

Point Count (PC)

January 2013 160960771

# Nodin Kitagan Limited Partnership and Nodin Kitagan 2 Limited Partnership, through their General Partners Shongwish Nodin Kitagan GP Corp. and Shongwish Nodin Kitagan 2 GP Corp.

**EOS - Wildlife Survey Locations** 

**EOS - Wildlife Survey Locations**