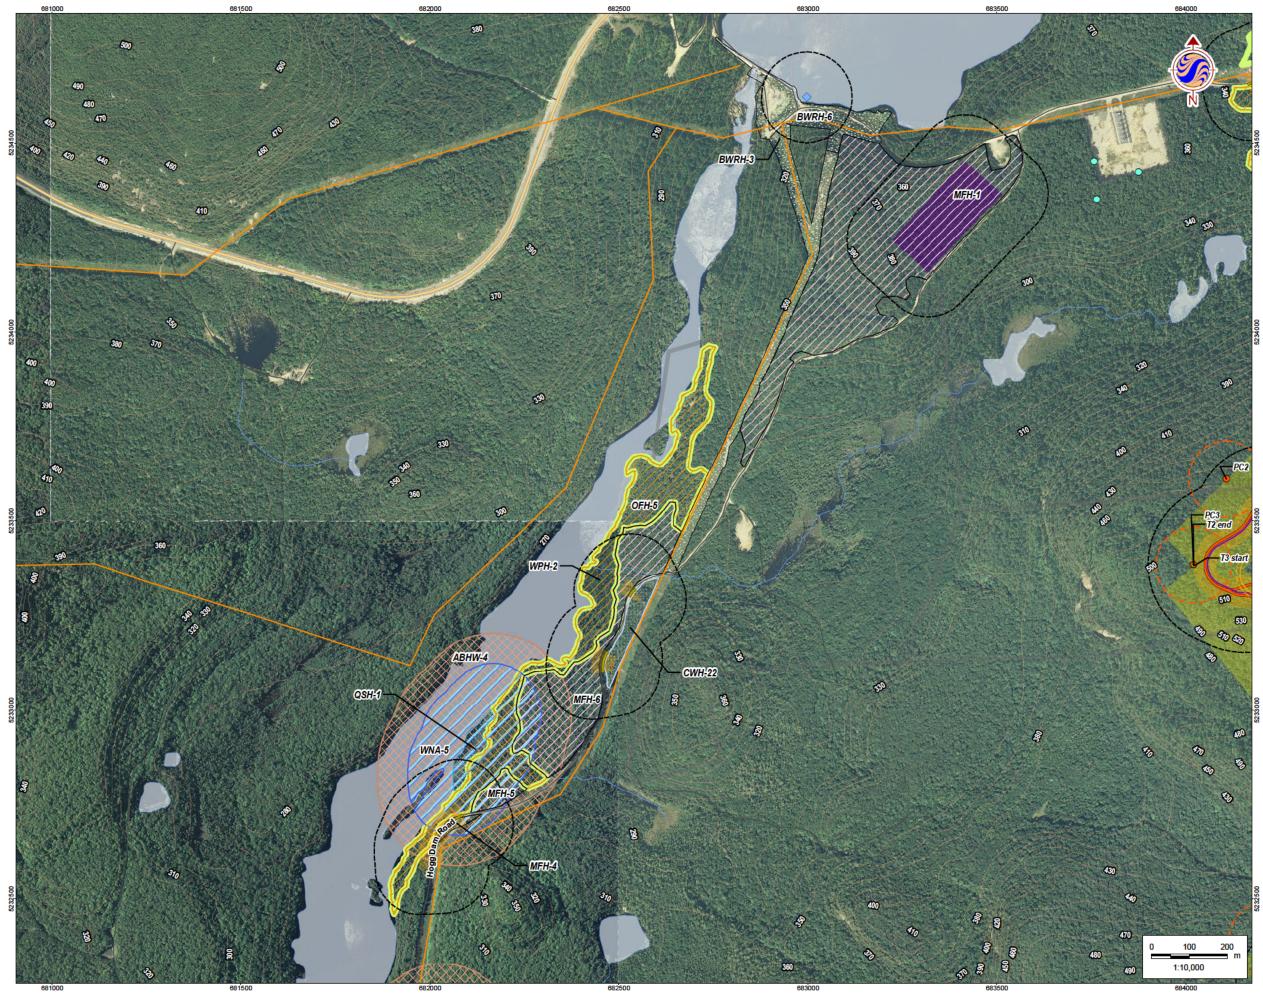

BOW LAKE WIND FARM

NATURAL HERITAGE ASSESSMENT AND ENVIRONMENTAL IMPACT STUDY

# **Appendix H**

### **Technical Appendices**

BOW LAKE WIND FARM

NATURAL HERITAGE ASSESSMENT AND ENVIRONMENTAL IMPACT STUDY

### **Appendix H-1**

#### Wildlife Survey Locations



679000

679500

67850

## January 2013 160960771 Nodin Kitagan Limited Partnership and Nodin Kitagan 2 Limited Partnership, through their General Partners Shongwish Nodin Kitagan GP Corp. and Shongwish

**EOS - Wildlife Survey Locations** 







Legend

Project Comp

120m Zone of Investiga

Turbine Location

Breeding Bird Surveys

Point Count (PC)















January 2013 160960771

# Nodin Kitagan Limited Partnership and Nodin Kitagan 2 Limited Partnership, through their General Partners Shongwish Nodin Kitagan GP Corp. and Shongwish Nodin Kitagan 2 GP Corp.

**EOS - Wildlife Survey Locations** 







**EOS - Wildlife Survey Locations**