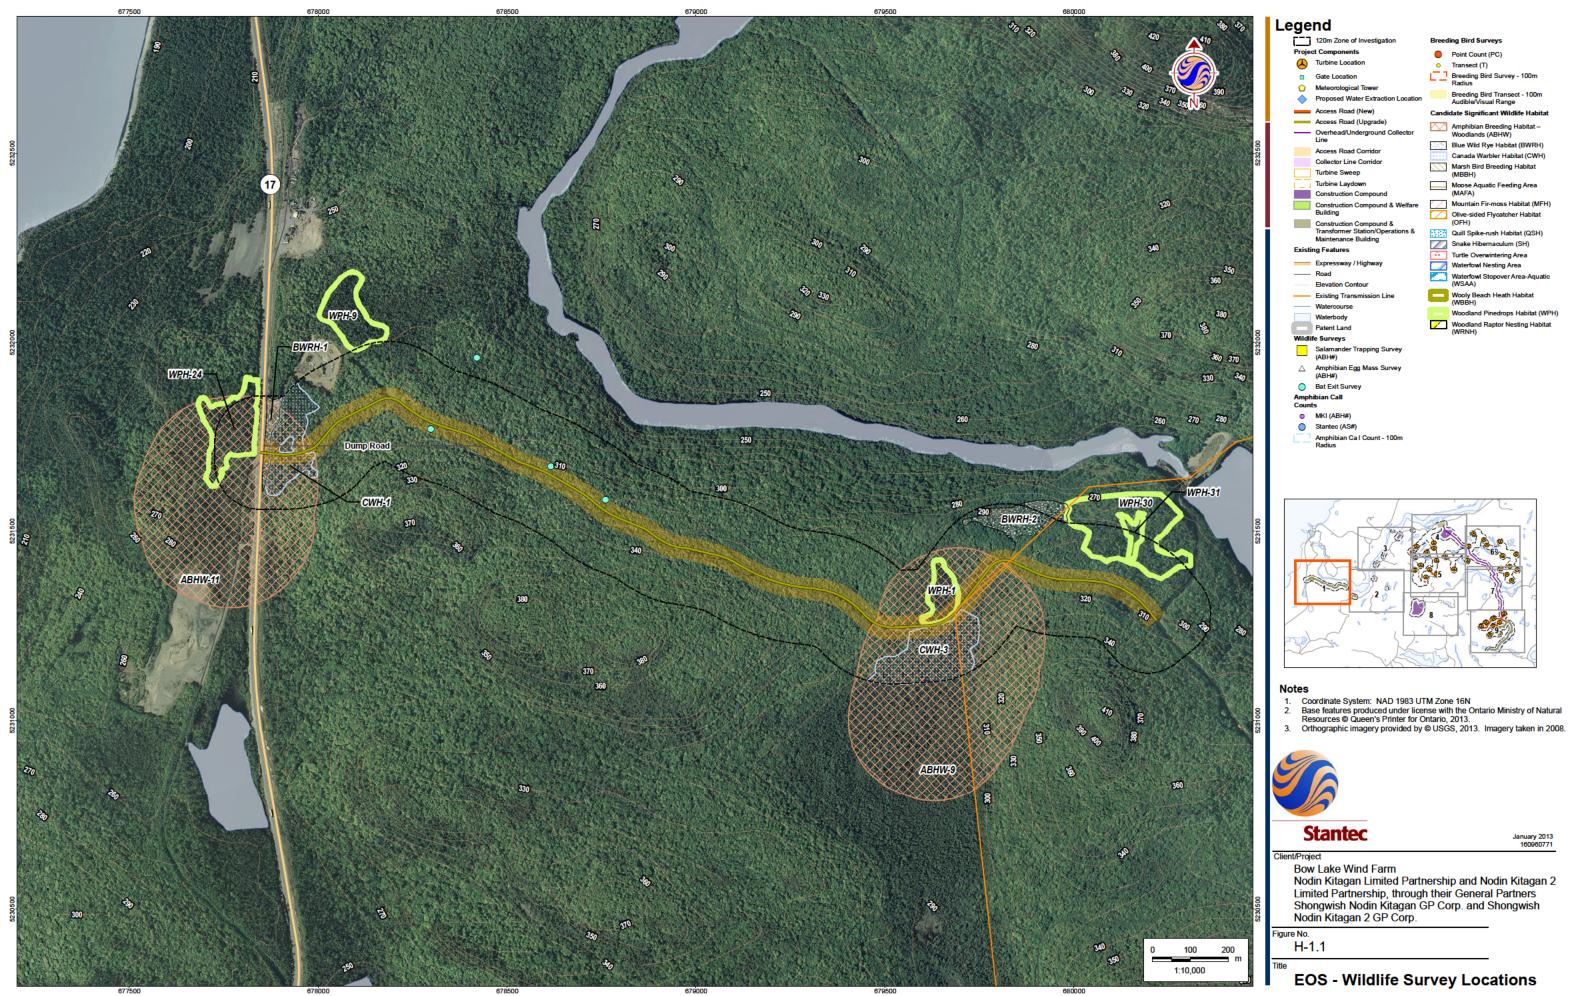

#### Wildlife Survey Locations

679000

679500

67850

## January 2013 160960771 Nodin Kitagan Limited Partnership and Nodin Kitagan 2 Limited Partnership, through their General Partners Shongwish Nodin Kitagan GP Corp. and Shongwish

**EOS - Wildlife Survey Locations** 

Legend

Project Comp

120m Zone of Investiga

Turbine Location

Breeding Bird Surveys

Point Count (PC)

January 2013 160960771