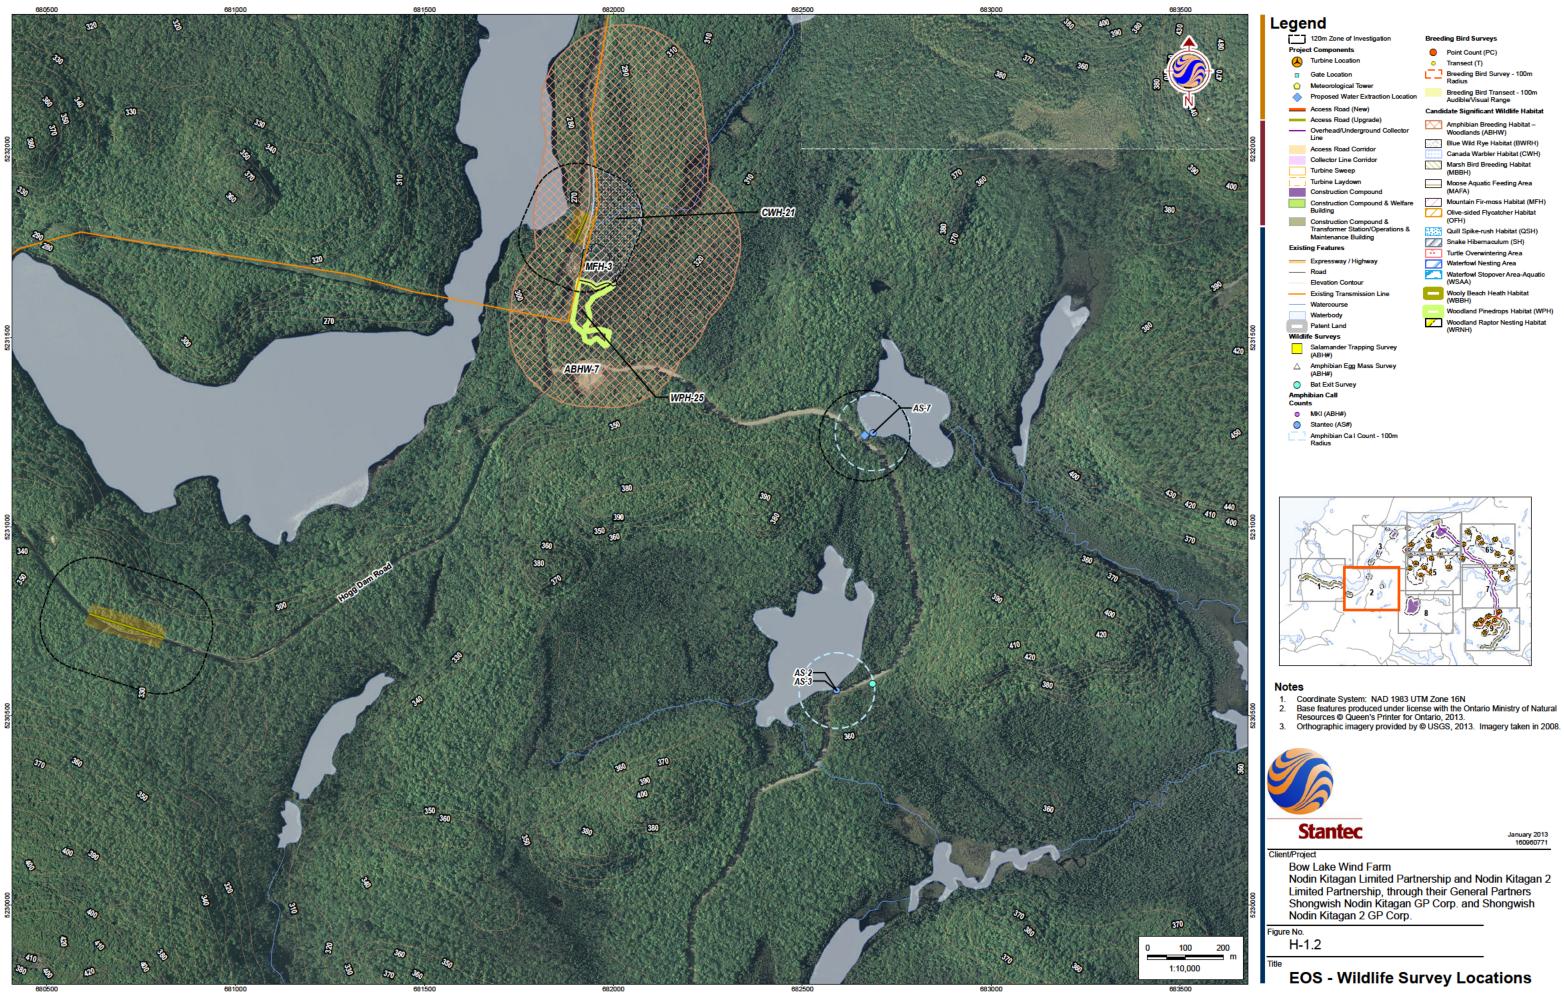

Legend

Project Comp

120m Zone of Investiga

Turbine Location

Breeding Bird Surveys

Point Count (PC)

January 2013 160960771

# Nodin Kitagan Limited Partnership and Nodin Kitagan 2 Limited Partnership, through their General Partners Shongwish Nodin Kitagan GP Corp. and Shongwish Nodin Kitagan 2 GP Corp.

**EOS - Wildlife Survey Locations** 