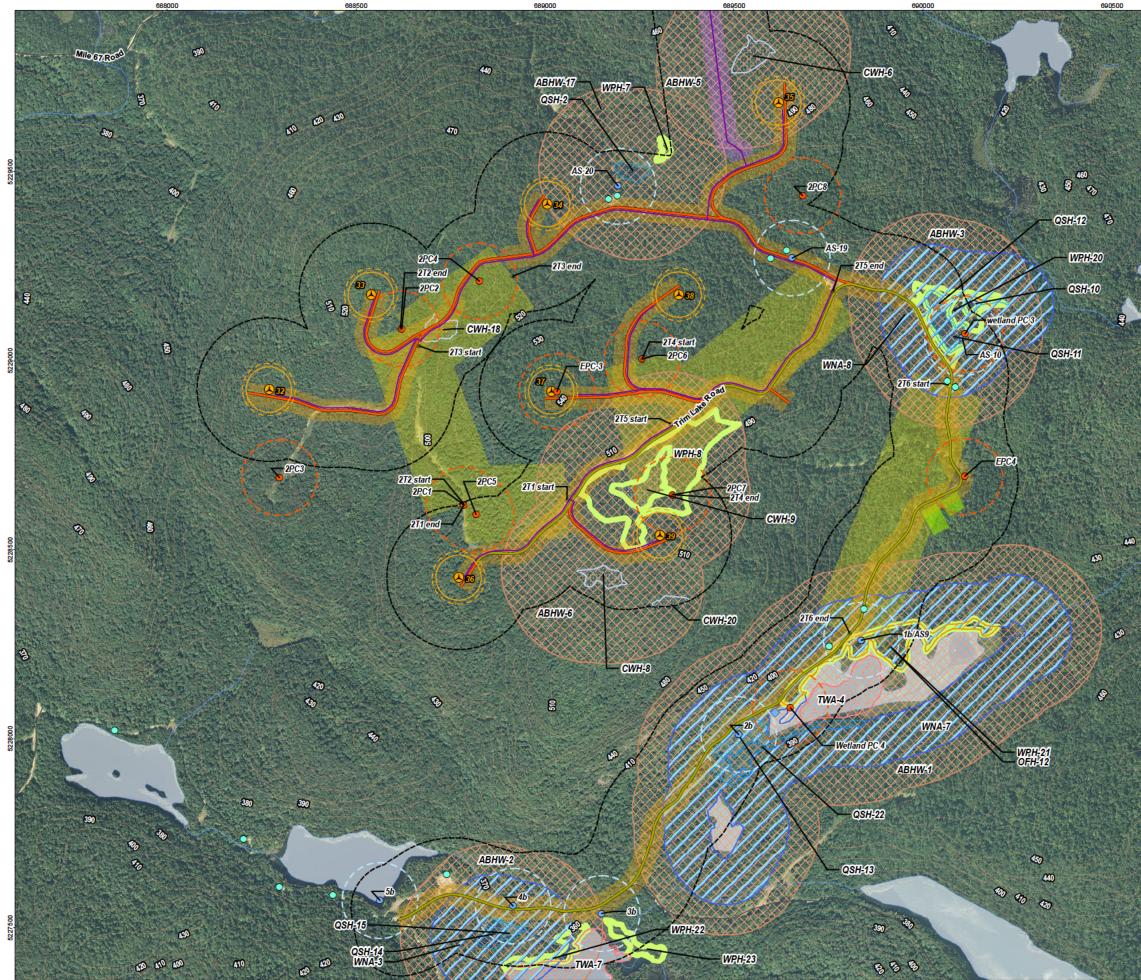

Legend

Project Comp

120m Zone of Investiga

Turbine Location

Breeding Bird Surveys

Point Count (PC)

January 2013 160960771

# Nodin Kitagan Limited Partnership and Nodin Kitagan 2 Limited Partnership, through their General Partners Shongwish Nodin Kitagan GP Corp. and Shongwish Nodin Kitagan 2 GP Corp.

**EOS - Wildlife Survey Locations** 

**EOS - Wildlife Survey Locations**