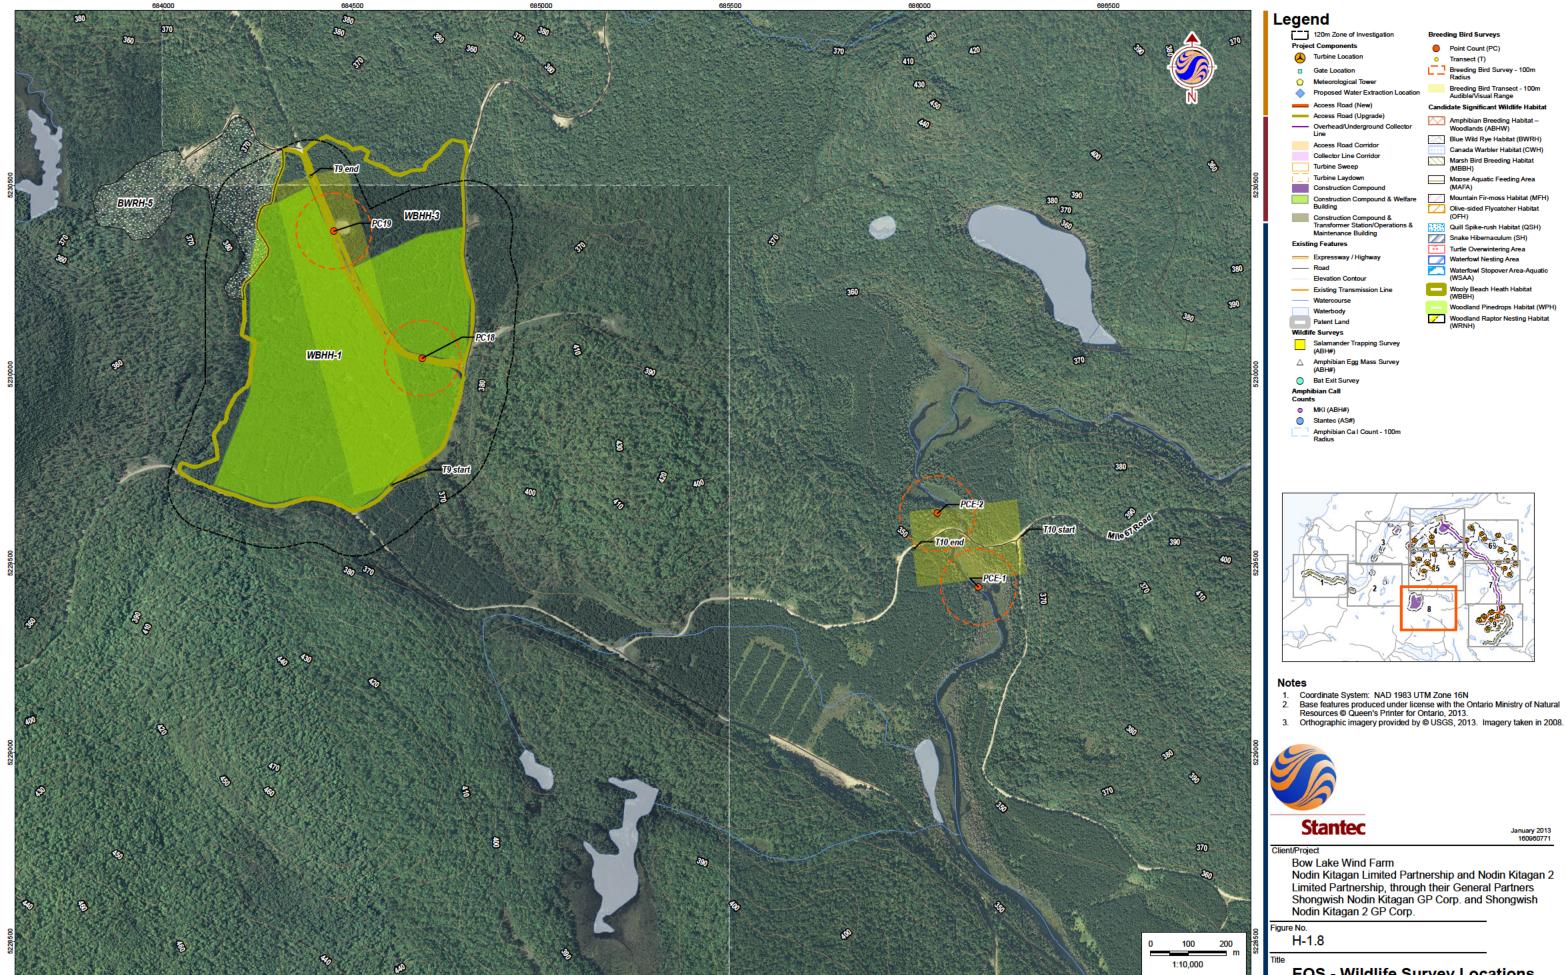

Legend

Project Comp

120m Zone of Investiga

Turbine Location

Breeding Bird Surveys

Point Count (PC)

January 2013 160960771

# Nodin Kitagan Limited Partnership and Nodin Kitagan 2 Limited Partnership, through their General Partners Shongwish Nodin Kitagan GP Corp. and Shongwish Nodin Kitagan 2 GP Corp.

**EOS - Wildlife Survey Locations** 

**EOS - Wildlife Survey Locations**