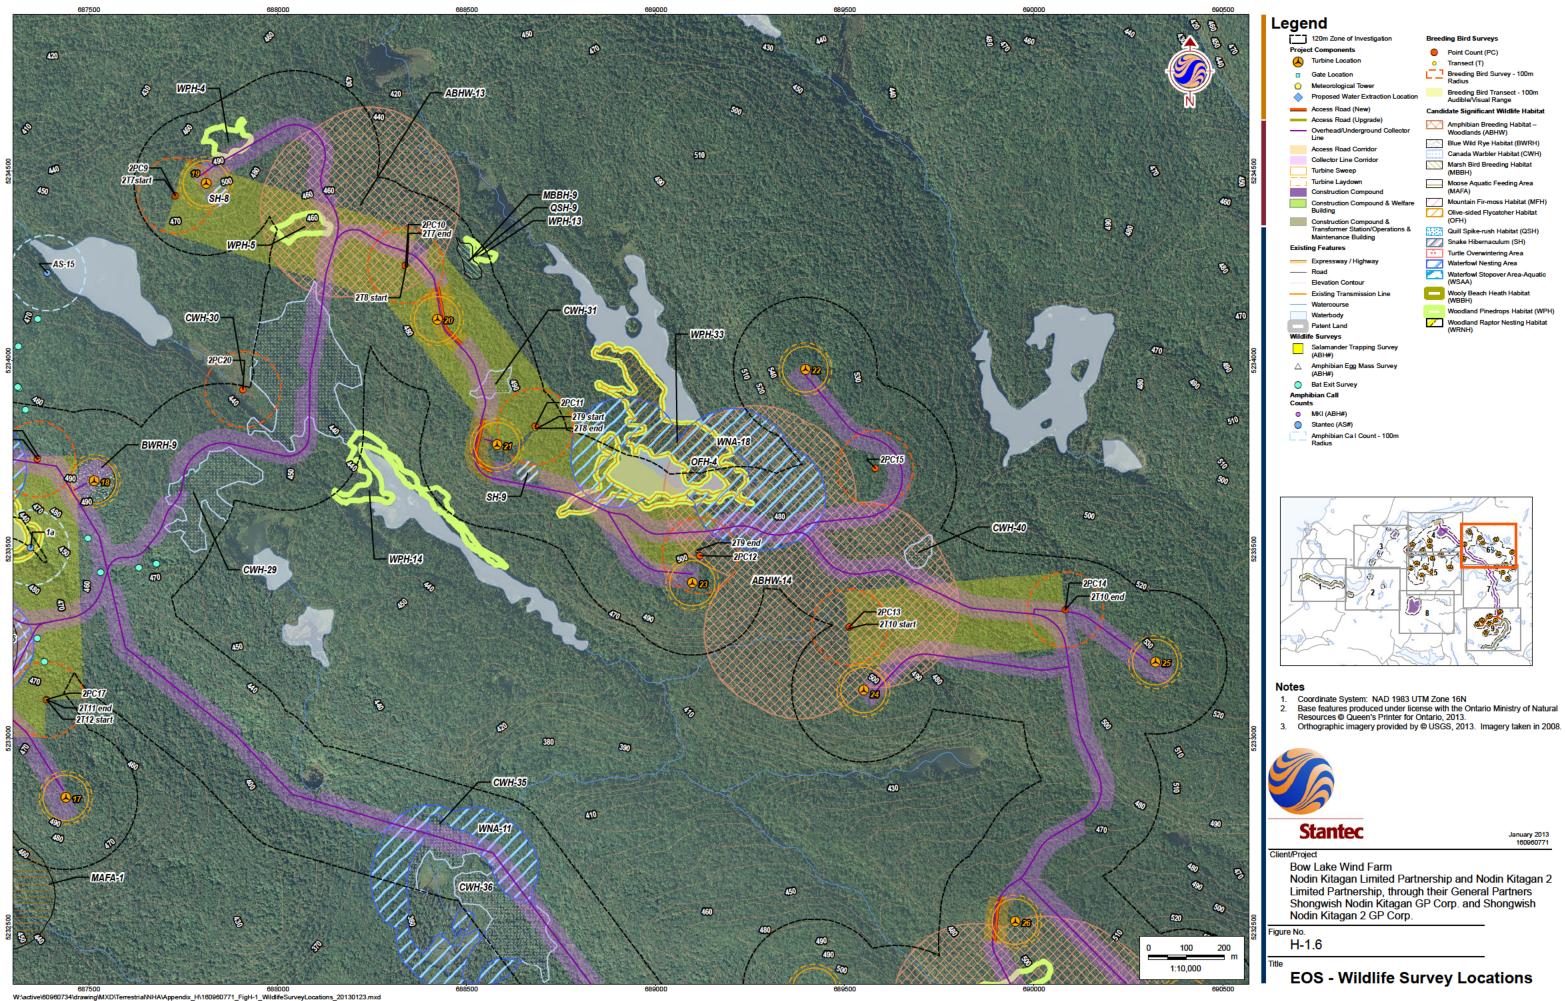

#### Wildlife Survey Locations

679000

679500

67850

## January 2013 160960771 Nodin Kitagan Limited Partnership and Nodin Kitagan 2 Limited Partnership, through their General Partners Shongwish Nodin Kitagan GP Corp. and Shongwish

**EOS - Wildlife Survey Locations** 

Legend

Project Comp

120m Zone of Investiga

Turbine Location

Breeding Bird Surveys

Point Count (PC)

January 2013 160960771